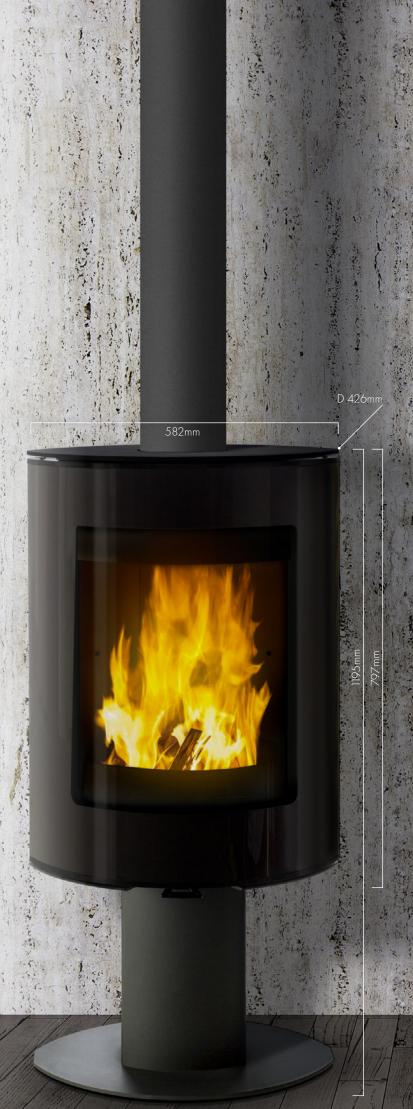

## SPIN

Making a strong statement, while heating beautifully and efficiently, the VisionLINE Spin Wood Burning Stove is poetry in motion, rotating 360 degrees on a pedestal, for warmth where needed.

With its elegant, cylindrical form and effective display of the fire, the Spin is designed for ease of use and is created with the highest quality materials. Come home to a touch of European flare with a VisionLINE Spin Wood Burning Stove.

## Key Features:

- Recommended for low energy houses
- 360 degrees rotation
- Elegant integrated door handle concealed behind the main door
- Distinctive smokeless surface paint
- Ready to connect with outside air
- Concealed handle to operate primary and secondary air
- 50cm logs can be used
- Self closing door system
- Duo of locks to attain air tightness
- Winter white hue in burning chamber