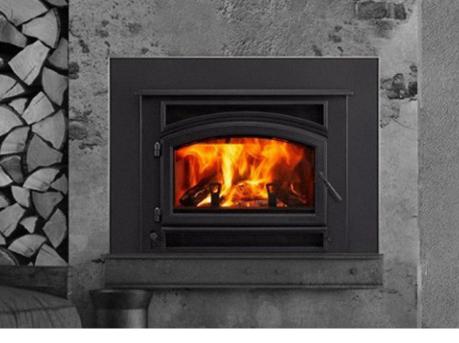

## EXPEDITION II WOOD INSERT

The Quadra-Fire Expedition II is the focal point to any area. A traditional fireplace, sleek in design.

Quadra-Fire's wood fireplace inserts can be installed into either an existing brickwork chimney, or into a new build using the optional zero clearance box.