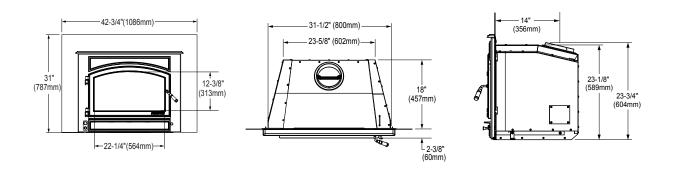

| PEAK BTU/HR<br>Output | HEATING<br>Capacity | MAX.<br>Burn time | EFFICIENCY     | EMISSIONS | FIREBOX   | RECOMMENDED<br>Log Length | VARIABLE<br>Speed | WEIGHT |
|-----------------------|---------------------|-------------------|----------------|-----------|-----------|---------------------------|-------------------|--------|
| 56,000                |                     |                   | A 61%<br>P 78% | 1.4 g/hr  | 2.4 cu ft |                           | 200 cfm           | 185kg  |